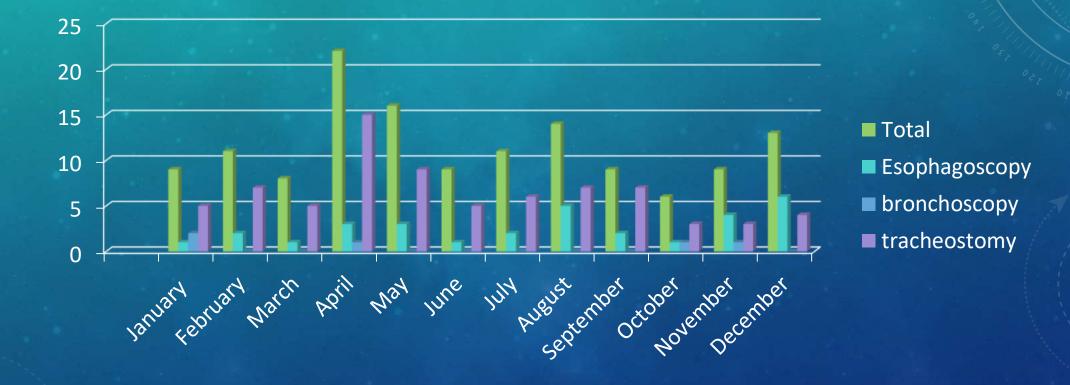

### EMERGENCY OPERATIVE CASES DISTRIBUTION

| Month     | Total | Esophagoscopy | bronchoscopy | tracheostomy | Other cases |
|-----------|-------|---------------|--------------|--------------|-------------|
| January   | 9     | 1             | 2            | 5            | 1           |
| February  | 11    | 2             | 0            | 7            | 3           |
| March     | 8     | 1             | 0            | 5            | 2           |
| April     | 22    | 3             | 1            | 15           | 3           |
| Мау       | 16    | 3             | 0            | 9            | 4           |
| June      | 9     | 1             | 0            | 5            | 3           |
| July      | 11    | 2             | 0            | 6            | 3           |
| August    | 14    | 5             | 0            | 7            | 2           |
| September | 9     | 2             | 0            | 7            | 0           |
| October   | 6     | 1             | 1            | 3            | 1           |
| November  | 9     | 4             | 1            | 3            | 1           |
| December  | 13    | 6             | 0            | 4            | 3           |
| TOTAL     | 137   | 31            | 5            | 76           | 26          |