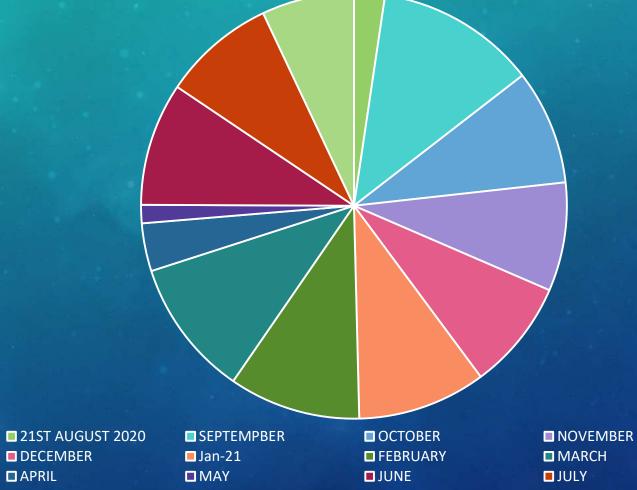

### DISTRIBUTION OF OPD'S PER MONTH

DECEMBER APRIL 20TH AUGUST

### NUMBER OF OPD CASES

|           | TOTAL | MALES | FEMALES |
|-----------|-------|-------|---------|
|           |       |       |         |
| January   | 3614  | 1842  | 1772    |
| February  | 4837  | 2483  | 2354    |
| March     | 3215  | 1628  | 1587    |
| April     | 261   | 147   | 114     |
| Мау       | 610   | 353   | 257     |
| June      | 1015  | 569   | 446     |
| July      | 1595  | 868   | 727     |
| August    | 2341  | 1228  | 1113    |
| September | 4053  | 2098  | 1955    |
| October   | 2904  | 1508  | 1396    |
| November  | 2745  | 1406  | 1339    |
| December  | 2783  | 1444  | 1339    |
| TOTAL     | 29973 | 15574 | 14399   |

### OPD CASES DISTRIBUTION

|           | TOTAL | Ear   | Nose | Throat |
|-----------|-------|-------|------|--------|
| January   | 3614  | 1567  | 1005 | 1042   |
| February  | 4837  | 1764  | 1342 | 1731   |
| March     | 3215  | 989   | 1471 | 755    |
| April     | 261   | 98    | 74   | 89     |
| Мау       | 610   | 231   | 167  | 212    |
| June      | 1015  | 487   | 391  | 137    |
| July      | 1595  | 734   | 525  | 209    |
| August    | 2341  | 945   | 845  | 551    |
| September | 4053  | 850   | 1150 | 2053   |
| October   | 2904  | 950   | 1050 | 904    |
| November  | 2745  | 820   | 780  | 1145   |
| December  | 2783  | 790   | 1110 | 883    |
| TOTAL     | 29973 | 10225 | 9910 | 9838   |