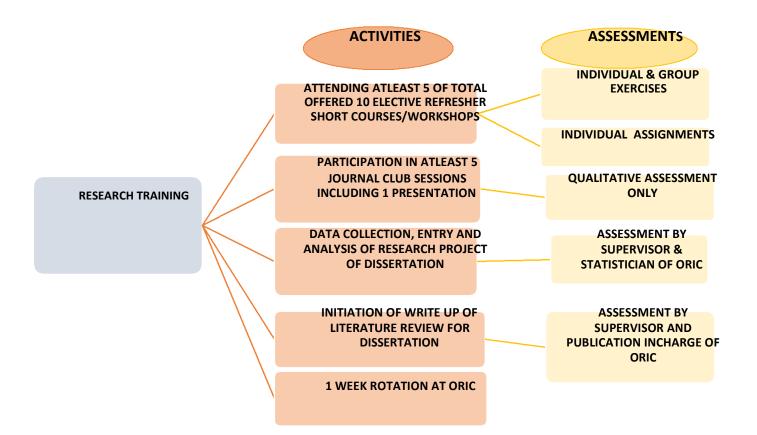

|                                                                         |                                              |
| 6    |                         |                                                                                      |                      |                                                                         |                                              |

OVERALL EVALUATION OF RESEARCH THESIS PROGRAM BY SUPERVISOR

OVERALL EVALUATION OF RESEARCH THESIS PROGRAM BY BASR(BOARD OF ADVANCED STUDIES AND RESEARCH)

**SECTION-13** 

OVERALL EVALUATION OF RESEARCH THESIS PROGRAM BY ORIC (OFFFICE OF RESEARCH INNOVATION AND COMMERCIALIZATION)

OVERALL EVALUATION OF RESEARCH THESIS PROGRAM BY DEPARTMENT OF MEDICAL EDUCATION (DME)

### **RESEARCH TRAINING**



#### **10 ELECTIVE RESEARCH WORKSHOPS TO BE OFFERED**

| DATE & VENUE<br>& DURATION OF<br>WORKSHOP | TITLE OF ELECTIVE<br>WORKSHOPS ATTENDED                    | NAMES AND SIGNATURES<br>OF FACILITATORS OF EACH<br>WORKSHOP | FACILITATOR'S FEEDBACK REGARDING COMPLETION AND<br>PERFORMANCE OF RESIDENT IN ON SPOT INDIVIDUAL OR<br>GROUP ASSIGNMENTS OF THE COURSE MODULE | SIGNATURE OF<br>DIRECTOR OF ORIC<br>(NAME/STAMP) |
|-------------------------------------------|------------------------------------------------------------|-------------------------------------------------------------|-----------------------------------------------------------------------------------------------------------------------------------------------|--------------------------------------------------|
|