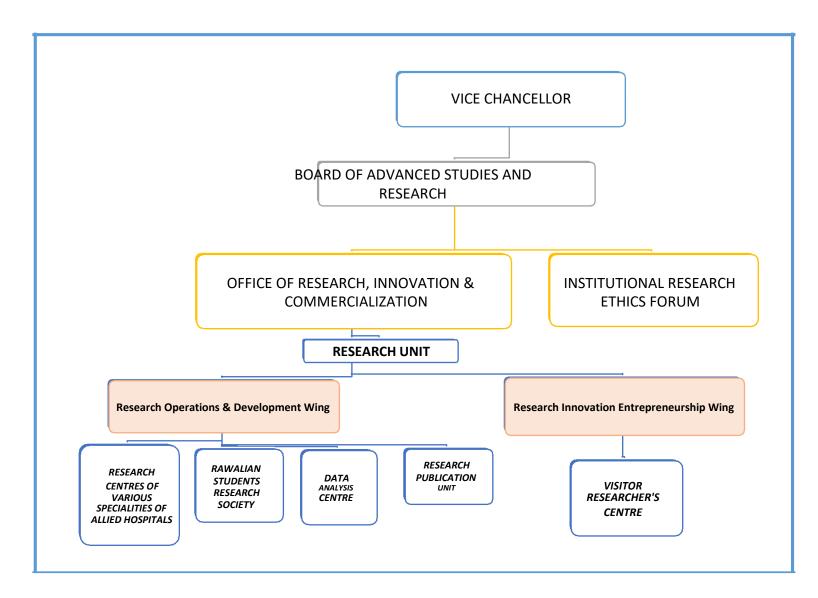

research outcomes since the inception of the research rotation in family Medicine training program. Residents'involvement in research leads to better clinical care, correlates with the pursuit of academic career progression, increases numbers of clinician investigators, and is an asset to those applying for fellowships. We report our success in designing and implementing a "Structured Research Curriculum" incorporating basic principles of research to enhance participation and outcomes of our residents in scholarly activities within a busy residency training program.

#### **REFERENCE:**

https://bmcmededuc.biomedcentral.com/articles/10.1186/1472-6920-6-52

#### **ROTATION CURRICULUM OF MD MEDICINE FOR RESEARCH**

#### ORGANIZATIONAL STRUCTURE OF RESEARCH AT RAWALPINDI MEDICAL UNIVERSITY



#### BASELINE PERFORMA TO BE FILLED IN BY RESIDENTS BEFORE ORIENTATION SESSION: RAWALPINDI MEDICAL UNIVERSITY

|     | Name of Tr<br>Gender: M | ainee:<br>Iale: Female:                               |                                         |                                       |                                  |                                                                    |
|-----|-------------------------|-------------------------------------------------------|-----------------------------------------|---------------------------------------|----------------------------------|--------------------------------------------------------------------|
| 3.  | Specialty: _            |                                                       |                                         |