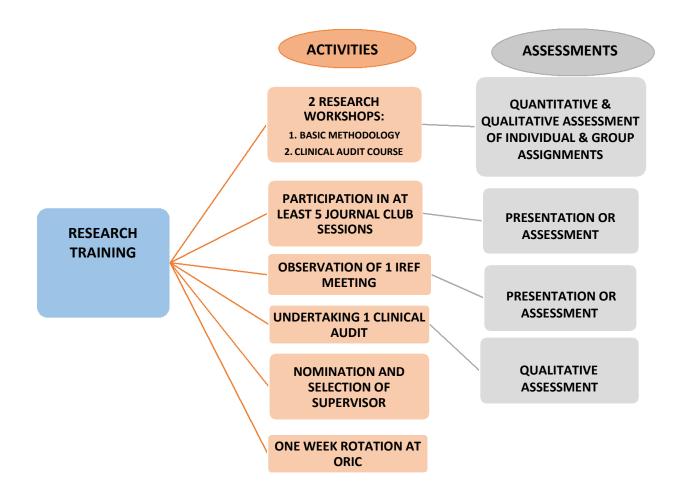

## **RESEARCH COURSE**

#### 3 DAYS -BASIC RESEARCH METHODOLOGY WORKSHOP DAY 1 OF WORKSHOP:

| Modules of<br>Day 1 of<br>Workshop | TITLE OF MODULES OF DAY 1                                                                       | NAMES AND<br>SIGNATURES OF<br>FACILITATORS OF EACH<br>MODULE | FACILITATOR'S FEEDBACK REGARDING COMPLETION<br>AND PERFORMANCE OF RESIDENT IN ON SPOT<br>INDIVIDUAL OR GROUP ASSIGNMENTS OF THE<br>COURSE MODULE | SIGNATURE OF DIRECTOR<br>OF ORIC<br>(NAME/STAMP) |
|------------------------------------|-------------------------------------------------------------------------------------------------|--------------------------------------------------------------|--------------------------------------------------------------------------------------------------------------------------------------------------|--------------------------------------------------|
| Module 1                           | Introduction to health systems<br>research<br>Identifying and Prioritizing<br>Research Problems |                                                              |                                                                                                                                                  |                                                  |
| Module 2                           | Analysis and statement of<br>problem & Introduction to<br>Literature review                     |                                                              |                                                                                                                                                  |                                                  |
| Module 3                           | Literature review<br>Referencing systems;<br>Vancouver & Harvard<br>referencing systems         |                                                              |                                                                                                                                                  |                                                  |
| Module 4                           | Literature review<br>Referencing managing systems                                               |                                                              |                                                                                                                                                  |                                                  |
| Module 5                           | Plagiarism                                                                                      |                                                              |                                                                                                                                                  |                                                  |
| Module 6                           | Formulation of research objectives                                                              |                                                              |                                                                                                                                                  |                                                  |
| Module 7                           | Formulation of Hypothesis for a research                                                        |                                                              |                                                                                                                                                  |                                                  |
| Module 8                           | Research methodology;<br>Variables and Indicators                                               |                                                              |                                                                                                                                                  |                                                  |

## DAY 2 OF BASIC RESEARCH METHODOLOGY WORKSHOP:

| Modules of Day<br>2 of Workshop | TITLE OF MODULES OF DAY 2                                    | NAMES AND SIGNATURES<br>OF FACILITATORS OF EACH<br>MODULE | FACILITATOR'S FEEDBACK REGARDING COMPLETION AND<br>PERFORMANCE OF RESIDENT IN ON SPOT INDIVIDUAL OR<br>GROUP ASSIGNMENTS OF THE COURSE MODULE | SIGNATURE OF<br>DIRECTOR OF ORIC<br>(NAME/STAMP) |
|---------------------------------|--------------------------------------------------------------|-----------------------------------------------------------|-----------------------------------------------------------------------------------------------------------------------------------------------|--------------------------------------------------|
| Module 1                        | Research<br>methodology;<br>Study types                      |                                                           |                                                                                                                                               |                                                  |
| Module 2                        | Data collection<br>techniques                                |                                                           |                                                                                                                                               |                                                  |
| Module 3                        | Data collection tools                                        |                                                           |                                                                                                                                               |                                                  |
| Module 4                        | Sampling                                                     |                                                           |                                                                                                                                               |                                                  |
| Module 5                        | Plan for Data Entry ,<br>storage and Statistical<br>Analysis |                                                           |                                                                                                                                               |                                                  |

## DAY 3 OF BASIC RESEARCH METHODOLOGY WORKSHOP:

| Modules of Day<br>3 of Workshop | TITLE OF MODULES OF DAY 3                                                                                                      | NAMES AND SIGNATURES<br>OF FACILITATORS OF EACH<br>MODULE | FACILITATOR'S FEEDBACK REGARDING COMPLETION AND<br>PERFORMANCE OF RESIDENT IN ON SPOT INDIVIDUAL OR<br>GROUP ASSIGNMENTS OF THE COURSE MODULE | SIGNATURE OF<br>DIRECTOR OF ORIC<br>(NAME/STAMP) |
|---------------------------------|--------------------------------------------------------------------------------------------------------------------------------|-----------------------------------------------------------|-----------------------------------------------------------------------------------------------------------------------------------------------|--------------------------------------------------|
| Module 1                        | Pilot and project<br>planning                                                                                                  |                                                           |                                                                                                                                               |                                                  |
| Module 2                        | Budgeting for a study                                                                                                          |                                                           |                                                                                                                                               |                                                  |
| Module 3                        | Project administration                                                                                                         |                                                           |                                                                                                                                               |                                                  |
| Module 4                        | Plan for dissemination                                                                                                         |                                                           |                                                                                                                                               |                                                  |
| Module 5                        | Research ethics &<br>concepts of protection<br>of human study<br>subjects                                                      |                                                           |                                                                                                                                               |                                                  |
| Module 6                        | Differences between<br>original articles, short<br>communication, case<br>reports, systematic<br>reviews and meta-<br>analysis |                                                           |                                                                                                                                               |                                                  |
| Module 7                        | Writing a Case report                                                                                                          |                                                           |                                                                                                                                               |                                                  |
| Module 8                        | Critical Appraisal of a research paper                                                                                         |                                                           |                                                                                                                                               |                                                  |
| Module 9                        | • Making effective<br>power-point<br>presentations of a<br>Research Project                                                    |                                                           |                                                                                                                                               |                                                  |
| Module 10                       | Making effective poster presentations                                                                                          |                                                           |                                                                                                                                               |                                                  |

#### ONE DAY – WORKSHOP ON UNDERTAKING CLINICAL AUDIT

Date &Venue:

|                                 |                                                           | 1                                                         |                                                                                                                                               | venue                                            |
|---------------------------------|-----------------------------------------------------------|-----------------------------------------------------------|-----------------------------------------------------------------------------------------------------------------------------------------------|--------------------------------------------------|
| Modules of Day<br>1 of Workshop | TITLE OF MODULES OF DAY 1                                 | NAMES AND SIGNATURES<br>OF FACILITATORS OF EACH<br>MODULE | FACILITATOR'S FEEDBACK REGARDING COMPLETION AND<br>PERFORMANCE OF RESIDENT IN ON SPOT INDIVIDUAL OR<br>GROUP ASSIGNMENTS OF THE COURSE MODULE | SIGNATURE OF<br>DIRECTOR OF ORIC<br>(NAME/STAMP) |
| Module 1                        | Introduction to<br>a clinical audit and its<br>importance |                                                           |                                                                                                                                               |                                                  |
| Module 2                        | Types of Clinical Audit                                   |                                                           |                                                                                                                                               |                                                  |
| Module 3                        | Process and steps of<br>Clinical Audit                    |                                                           |                                                                                                                                               |                                                  |
| Module 4                        | Methodology of Clinical<br>Audit                          |                                                           |                                                                                                                                               |                                                  |
| Module 5                        | Data Analysis of a<br>Clinical Audit                      |                                                           |                                                                                                                                               |                                                  |
| Module 6                        | Clinical Audit Report<br>Writing                          |                                                           |                                                                                                                                               |                                                  |
| Module 7                        | Dissemination of the report                               |                                                           |                                                                                                                                               |                                                  |

## JOURNAL CLUB MEETINGS ATTENDED BY RESIDENT AS AN OBSERVER

| JOURNAL<br>CLUB<br>MEETING # | DATE | TITLES OF THE ARTICLES<br>PRESENTED IN THE JOURNAL<br>CLUB MEETING | TITLE OF JOURNAL/ YEAR OF<br>PUBLICATION | ANY QUESTION OR<br>COMMENT MADE ON THE<br>PRESENTATION BY THE<br>OBSERVER | SUPERVISOR'S | HEAD OF DEPARTMENT'S<br>SIGNATURE<br>(NAME/STAMP) |
|------------------------------|------|--------------------------------------------------------------------|------------------------------------------|---------------------------------------------------------------------------|--------------|---------------------------------------------------|
| 1.                           |      | Α.                                                                 | Α.                                       | Α.                                                                        |              |                                                   |
|                              |      | В.                                                                 | В.                                       | В.                                                                        |              |                                                   |
|                              |      | С.                                                                 | С.                                       | С.                                                                        |              |                                                   |
| 2.                           |      | А.                                                                 | Α.                                       | А.                                                                        |              |                                                   |
|                              |      | В.                                                                 | В.                                       | В.                                                                        |              |                                                   |
|                              |      | С.                                                                 | С.                                       | С.                                                                        |              |                                                   |
| 3.                           |      | Α.                                                                 | Α.                                       | Α.                                                                        |              |                                                   |
|                              |      | В.                                                                 | В.                                       | В.                                                                        |              |                                                   |
|                              |      | С.                                                                 | С.                                       | С.                                                                        |              |                                                   |
| 4.                           |      | Α.                                                                 | Α.                                       | Α.                                                                        |              |                                                   |
|                              |      | В.                                                                 | В.                                       | В.                                                                        |              |                                                   |
|                              |      | С.                                                                 | С.                                       | С.                                                                        |              |                                                   |
| 5.                           |      | А.                                                                 | Α.                                       | А.                                                                        |              |                                                   |
|                              |      | В.                                                                 | В.                                       | В.                                                                        |              |                                                   |
|                              |      | С.                                                                 | С.                                       | С.                                                                        |              |                                                   |

#### INSTITUTIONAL RESEARCH & ETHICS FORUM MEETINGS ATTENDED BY RESIDENT AS AN OBSERVER

| IREF MEETING # | DATE/VENUE | TITLES OF THE RESEARCH PROPOSALS PRESENTED IN<br>THE IREF MEETING | ANY QUESTION OR COMMENT MADE ON<br>THE PRESENTATIONS BY THE OBSERVER | SIGNATURE OF THE<br>CONVENER OF THE MEETING<br>(NAME/STAMP) |
|----------------|------------|-------------------------------------------------------------------|----------------------------------------------------------------------|-------------------------------------------------------------|
| 1.             |            |                                                                   |                                                                      |                                                             |
| 2.             |            |                                                                   |                                                                      |                                                             |
| 3.             |            |                                                                   |                                                                      |                                                             |
| 4.             |            |                                                                   |                                                                      |                                                             |
| 5              |            |                                                                   |                                                                      |                                                             |

## **RECORD OF RESIDENT'S ONE WEEK'S ROTATION AT ORIC**

| DAY # | DATE | ACTIVITY CARRIED OUT AT ORIC AND THE<br>RESEARCH ASSOCIATE/ DEPUTY DIRECTOR<br>WHO SUPERVISED THE ACTIVITY | ORIC STAFF MEMBER'S<br>REFLECTIONS ON THE<br>PERFORMANCE OF THE ACTIVITY | THE RESEARCH ASSOCIATE/<br>DEPUTY DIRECTOR SIGNATURE<br>(NAME/STAMP) | DIRECTOR ORIC'S SIGNATURE<br>(NAME/STAMP) |
|-------|------|------------------------------------------------------------------------------------------------------------|--------------------------------------------------------------------------|----------------------------------------------------------------------|-------------------------------------------|
| 1     |      |                                                                                                            |                                                                          |                                                                      |                                           |
| 2     |      |                                                                                                            |                                                                          |                                                                      |                                           |
| 3     |      |                                                                                                            |                                                                          |                                                                      |                                           |
| 4     |      |                                                                                                            |                                                                          |                                                                      |                                           |
| 5     |      |                                                                                                            |                                                                          |                                                                      |                                           |
| 6     |      |                                                                                                            |                                                                          |                                                                      |                                           |
| 7     |      |                                                                                                            |                                                                          |                                                                      |                                           |
| 8     |      |                                                                                                            |                                                                          |                                                                      |                                           |