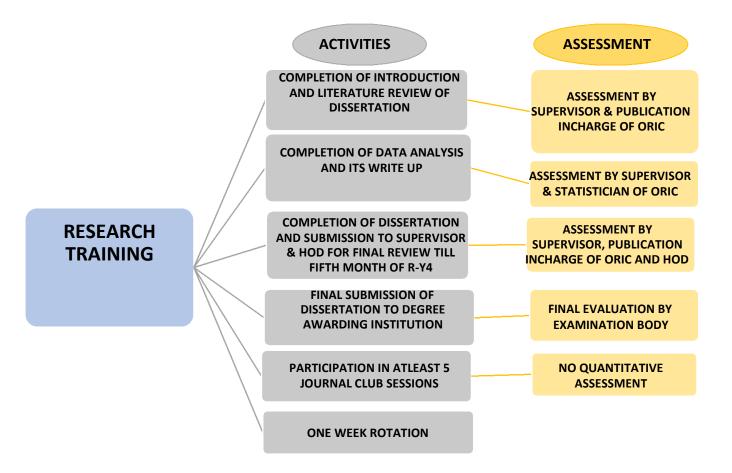

#### **ROTATION CURRICULUM OF MD MEDICINE FOR RESEARCH**

#### ORGANIZATIONAL STRUCTURE OF RESEARCH AT RAWALPINDI MEDICAL UNIVERSITY