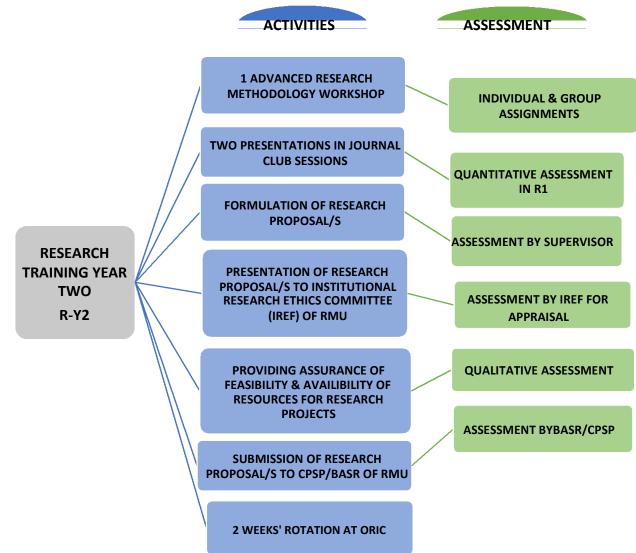

## **RESEARCH COURSE OF SECOND RESEARCH TRAINING**

## 3 DAYS –ADVANCED RESEARCH METHODOLOGY WORKSHOP DAY 1 OF WORKSHOP:

| Modules of Day<br>1 of Workshop | TITLE OF MODULES OF DAY 1                                                                                                                                                                                              | NAMES AND SIGNATURES<br>OF FACILITATORS OF EACH<br>MODULE | FACILITATOR'S FEEDBACK REGARDING COMPLETION<br>AND PERFORMANCE OF RESIDENT IN ON SPOT<br>INDIVIDUAL OR GROUP ASSIGNMENTS OF THE COURSE<br>MODULE | SIGNATURE OF DIRECTOR OF ORIC<br>(NAME/STAMP) |
|---------------------------------|------------------------------------------------------------------------------------------------------------------------------------------------------------------------------------------------------------------------|-----------------------------------------------------------|--------------------------------------------------------------------------------------------------------------------------------------------------|-----------------------------------------------|
| Module 1                        | <ul> <li>Introduction to<br/>Biostatistics</li> <li>Description of Variables<br/>Numerical methods of<br/>Data summarization<br/>(Manual as well as<br/>through Statistical Package<br/>of Social Sciences)</li> </ul> |                                                           |                                                                                                                                                  |                                               |
| Module 2                        | Graphical presentation of<br>Data                                                                                                                                                                                      |                                                           |                                                                                                                                                  |                                               |
| Module 3                        | Cross-tabulation of quantitative data                                                                                                                                                                                  |                                                           |                                                                                                                                                  |                                               |
| Module 4                        | Measures of Association<br>based on risk                                                                                                                                                                               |                                                           |                                                                                                                                                  |                                               |
| Module 5                        | Confounding and methods to control confounding                                                                                                                                                                         |                                                           |                                                                                                                                                  |                                               |
| Module 6                        | Basic statistical concepts;<br>Measure of dispersion and<br>confidence Intervals                                                                                                                                       |                                                           |                                                                                                                                                  |                                               |

#### DAY 2 OF ADVANCED RESEARCH METHODOLOGY WORKSHOP:

| Modules of Day<br>2 of Workshop | TITLE OF MODULES OF DAY 2                                                                                    | NAMES AND SIGNATURES<br>OF FACILITATORS OF EACH<br>MODULE | FACILITATOR'S FEEDBACK REGARDING COMPLETION AND<br>PERFORMANCE OF RESIDENT IN ON SPOT INDIVIDUAL OR<br>GROUP ASSIGNMENTS OF THE COURSE MODULE | SIGNATURE OF<br>DIRECTOR OF ORIC<br>(NAME/STAMP) |
|---------------------------------|--------------------------------------------------------------------------------------------------------------|-----------------------------------------------------------|-----------------------------------------------------------------------------------------------------------------------------------------------|--------------------------------------------------|
| Module 1                        | Hypothesis testing for a research                                                                            |                                                           |                                                                                                                                               |                                                  |
| Module 2                        | Tests of Significance                                                                                        |                                                           |                                                                                                                                               |                                                  |
| Module 3                        | Determining<br>difference between<br>two groups-<br>categorical data<br>Paired & unpaired<br>observations    |                                                           |                                                                                                                                               |                                                  |
| Module 4                        | Determining<br>difference between<br>two groups- numerical<br>data<br>Paired & unpaired<br>observations      |                                                           |                                                                                                                                               |                                                  |
| Module 5                        | Determining difference<br>between more than two<br>groups- numerical data<br>ANOVA (Analysis of<br>Variance) |                                                           |                                                                                                                                               |                                                  |

### DAY 3 OF ADVANCED RESEARCH METHODOLOGY WORKSHOP:

|                                 |                                                 |                                                           |                                                                                                                                               | 1                                                |
|---------------------------------|-------------------------------------------------|-----------------------------------------------------------|-----------------------------------------------------------------------------------------------------------------------------------------------|--------------------------------------------------|
| Modules of Day<br>3 of Workshop | TITLE OF MODULES OF DAY 3                       | NAMES AND SIGNATURES<br>OF FACILITATORS OF EACH<br>MODULE | FACILITATOR'S FEEDBACK REGARDING COMPLETION AND<br>PERFORMANCE OF RESIDENT IN ON SPOT INDIVIDUAL OR<br>GROUP ASSIGNMENTS OF THE COURSE MODULE | SIGNATURE OF<br>DIRECTOR OF ORIC<br>(NAME/STAMP) |
| Module 1                        | Determining<br>Correlation between<br>variables |                                                           |                                                                                                                                               |                                                  |
| Module 2                        | Regression Analysis                             |                                                           |                                                                                                                                               |                                                  |
| Module 3                        | Diagnostic Accuracy of<br>a test                |                                                           |                                                                                                                                               |                                                  |
| Module 4                        | Writing a research<br>paper                     |                                                           |                                                                                                                                               |                                                  |
| Module 5                        | Writing a THESIS                                |                                                           |                                                                                                                                               |                                                  |